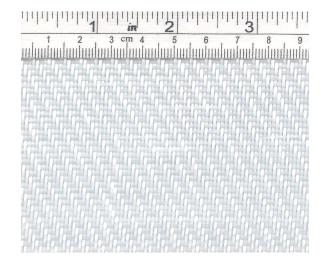

## Woven fabric data sheet

## Code # G275T2

| Characteristics             |          |           |           |  |
|-----------------------------|----------|-----------|-----------|--|
|                             |          | Nominal   | Tolerance |  |
| Mass per unit of area       | (gr/sqm) | 275       | ± 5%      |  |
| Weave                       |          | Twill 2X2 |           |  |
| Laminate thickness (vacuum) | (mm)     | 0.22      | ± 15%     |  |

| Warp – Weft ratio   |           |                |                |  |  |
|---------------------|-----------|----------------|----------------|--|--|
|                     |           | Warp           | Weft           |  |  |
| Fiber description   |           | Glass EC11 136 | Glass EC11 136 |  |  |
| Thread count        | (ends/cm) | 8              | 5.6            |  |  |
| Weight distribution | (g/mq)    | 1088           | 1680           |  |  |
| Weight distribution | (%)       | 40             | 60             |  |  |